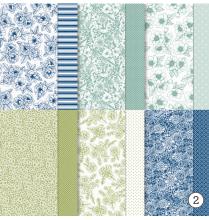

#### 2. SERENE LOVE 12" X 12" (30.5 X 30.5 CM) DESIGNER SERIES PAPER 166261 | 15,25 € | £11.75

12 sheets: 2 each of 6 double-sided designs.

Lost Lagoon, Night of Navy, Old Olive.