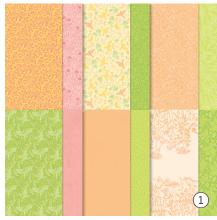

#### 1. REFRESHED BEAUTY 12" X 12" (30.5 X 30.5 CM) DESIGNER SERIES PAPER 166259 | 15,25 € | £11.75

12 sheets: 2 each of 6 double-sided designs.

Daffodil Delight, Flirty Flamingo, Granny Apple Green, Lemon Lime Twist, Peach Pie.