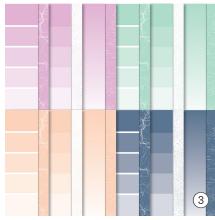

## 3. SHADES & HUES 6" X 6" (15.2 X 15.2 CM) DESIGNER SERIES PAPER 166260 | 15,25 $\in$ | £11.75

48 sheets: 4 each of 12 double-sided designs.

Fresh Freesia, Misty Moonlight, Petal Pink, Pool Party.

CONTACT ME TO ORDER YOURS: